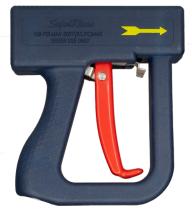

## **DuraFlow Spray Nozzles**

- Front trigger guard cover designed to prevent accidental spray.
- Trigger lock mechanism built in.
- · Quick connect receptacle for accessories.
- Compatible with DuraWand.

## **DH150S**

Inlet/Outlet Diameter: 1/2 " NPT

Nozzle Body: Stainless Steel. Epoxy resin

coated.

Cartridge: Stainless Steel

Weight: 1.7 lbs

**Recommended Operative Conditions** 

Maximum Pressure: 150 PSI